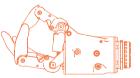

ick Disconnect

There is currently one wrist option for the MyHand; the standard Electric Quick Disconnect (EQD). The EQD allows the hand to be moved through a 360 degree rotating action.

## 2.3 Grips

MyHand has several adaptive grips. The fingers will fold around any given form or object. To make a fist, tripod grip or finger point grip, you have to actively help the hand to achieve the desired grip position.



## **POWER**

All five fingers close together to grip around larger objects such as a bottle, a ball or a piece of fruit.



#### **PINCH**

Close the hand, and the fingers will form a pinch grip.



#### **FIST**

Hold back the thumb while closing all the other fingers, then release the thumb.



## FINGER POINT

Hold back the index finger while closing all the other fingers.



#### **TRIPOD**

Use a flat surface to manipulate the fingers into this grip. The tripod grip allows you to grip objects between the thumb and the index and middle fingers.



MyHand has a powerful grip and can damage items and/or the body, if you squeeze too hard.

### 2.4 Emergency Release Switch

An emergency release switch is situated on the back of the hand, just below the On/Off button. If for any reason you should need to quickly release the fingers from a grip, hold the emergency release with your thumb and index finger, and push the release switch to the side. The fingers will open instantly. Left hand users shall push the switch to the right, and Right hand users shall push the switch to the Left.





CAUTION!

Push the release switch back to its initial place, to activate the