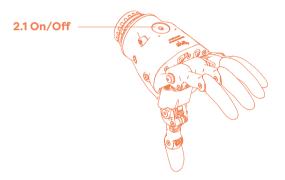

ble in either iOS or Anroid formats.







MyHand has a unique serial number on the wrist, to allow easy identification.

## 2. USE & CARE

MyHand is ready to be used when connected to your prosthetic socket. Secure connection is achived by pushing MyHand on to the socket, by twisting your MyHand 45-degrees in either direction. Adjustments of the myo sensors may be needed to get full functionality of the MyHand. Your prosthesis provider will help you with this if needed. To get the most from the MyHand, make sure your socket and hand are comfortable and secure.

## ∴ CAUTION!

Your socket must include a Hy5 recommended or supplied battery to function optimally. If you experience unintentional behaviour or MyHand does not work as expected, take off your MyHand and contact your clinician.



Pressing and holding down the button for approximately 2 seconds will switch the hand ON. A short movement of the fingers will occur, to give you a physical indication that the hand is turned ON. Pressing and holding down the button again for approximately 2 seconds will switch the hand OFF. Pressing the same button quickly three times in succession will turn ON the AutoGrasp function on your MyHand. Repeat to turn the function OFF.



## 2.2 Electric Quick Disconnect

There is currently one wrist option for the MyHand; the standard Electric Quick Disconnect (EQD). The EQD allows the hand to be moved through a 360 degree rotating action.

## 2.3 Grips

MyHand has several adaptive grips. The fingers will fold around any given form or object. To make a fist, tripod grip or finger point gri