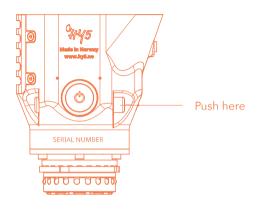

FINGER POINT

Hold back the index finger while closing all the other fingers.



#### **TRIPOD**

Use a flat surface to manipulate the fingers into this grip. The tripod grip allows you to grip objects between the thumb and the index and middle fingers.



MyHand has a powerful grip and can damage items and/or the body, if you squeeze too hard.

### 2.4 Emergency Release Switch

An emergency release switch is situated on the back of the hand, just below the On/Off button. If for any reason you should need to quickly release the fingers from a grip, hold the emergency release with your thumb and index finger, and push the release switch to the side. The fingers will open instantly. Left hand users shall push the switch to the right, and Right hand users shall push the switch to the Left.





CAUTION!

Push the release switch back to its initial place, to activate the MyHand for use again. It is very important that the switch is pushed all the way back, or the fingers will not move.

## 2.5 Maintenance, Care and Cleaning

Please inspect your prosthesis regularly. Do not adjust, dismantle or attempt to maintain, or modify your prosthesis. If the MyHand does not function as expected, please contact your prosthetic provider. The MyHand is like any other electrical device, do not immerse in water. When cleaning MyHand, use a damp cloth. For instructions on how to clean the glove, read the dedicated MySkin user manual.

If water enters the internal components of the hand, component failure can occur. Inspect the prosthesis regularly for glove damage. Try to avoid contact with sh