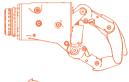

sing and holding down the button again for approximately 2 seconds will switch the hand OFF. Pressing the same button quickly three times in succession will turn ON the AutoGrasp function on your MyHand. Repeat to turn the function OFF.



## 2.2 Electric Quick Disconnect

There is currently one wrist option for the MyHand; the standard Electric Quick Disconnect (EQD). The EQD allows the hand to be moved through a 360 degree rotating action.

## 2.3 Grips

MyHand has several adaptive grips. The fingers will fold around any given form or object. To make a fist, tripod grip or finger point grip, you have to actively help the hand to achieve the desired grip position.



## **POWER**

All five fingers close together to grip around larger objects such as a bottle, a ball or a piece of fruit.



#### **PINCH**

Close the hand, and the fingers will form a pinch grip.



#### **FIST**

Hold back the thumb while closing all the other fingers, then release the thumb.



## FINGER POINT

Hold back the index finger while closing all the other fingers.



#### **TRIPOD**

Use a flat surface to manipulate the fingers into this grip. The tripod grip allows you to grip objects between the thumb and the index and middle fingers.



MyHand has a powerful grip and can damage items and/or the body, if you squeeze too hard.

### 2.4 Emergency Release Switch

An emergency release switch is situated on the back of the hand, just below the On/Off button. If for any reason you should need to quickly release the fingers from a grip, hold the emergency release with your thumb and index finger, and p