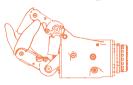

tch the hand OFF. Pressing the same button quickly three times in succession will turn ON the AutoGrasp function on your MyHand. Repeat to turn the function OFF.



## 2.2 Electric Quick Disconnect

There is currently one wrist option for the MyHand; the standard Electric Quick Disconnect (EQD). The EQD allows the hand to be moved through a 360 degree rotating action.

## 2.3 Grips

MyHand has several adaptive grips. The fingers will fold around any given form or object. To make a fist, tripod grip or finger point grip, you have to actively help the hand to achieve the desired grip position.



## **POWER**

All five fingers close together to grip around larger objects such as a bottle, a ball or a piece of fruit.



#### **PINCH**

Close the hand, and the fingers will form a pinch grip.



#### **FIST**

Hold back the thumb while closing all the other fingers, then release the thumb.



## FINGER POINT

Hold back the index finger while closing all the other fingers.



#### **TRIPOD**

Use a flat surface to manipulate the fingers into this grip. The tripod grip allows you to grip objects between the thumb and the index and middle fingers.



MyHand has a powerful grip and can damage items and/or the body, if you squeeze too hard.

### 2.4 Emergency Release Switch

An emergency release switch is situated on the back of the hand, just below the On/Off button. If for any reason you should need to quickly release the fingers from a grip, hold the emergency release with your thumb and index finger, and push the release switch to the side. The fingers will open instantly. Left h