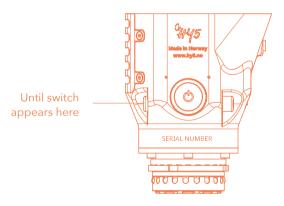

INGER POINT

Hold back the index finger while closing all the other fingers.



#### **TRIPOD**

Use a flat surface to manipulate the fingers into this grip. The tripod grip allows you to grip objects between the thumb and the index and middle fingers.



MyHand has a powerful grip and can damage items and/or the body, if you squeeze too hard.

### 2.4 Emergency Release Switch

An emergency release switch is situated on the back of the hand, just below the On/Off button. If for any reason you should need to quickly release the fingers from a grip, hold the emergency release with your thumb and index finger, and push the release switch to the side. The fingers will open instantly. Left hand users shall push the switch to the right, and Right hand users shall push the switch to the Left.





CAUTION!

Push the release switch back to its initial place, to activate the MyHand for use again. It is very important that the switch is pushed all the way back, or the fingers will not move.

## 2.5 Maintenance, Care and Cleaning

Please inspect your prosthesis regularly. Do not adjust, dismantle or attempt to maintain, or modify your prosthesis. If the MyHand does not function as expected, please contact your prosthetic provider. The MyHand is like any other electrical device, do not immerse in water. When cleaning MyHand, use a damp cloth. For instructions on how to clean the glove, read the dedicated MySkin user manual.

If water enters the internal components of the hand, component failure can occur. Inspect the prosthesis regularly for glove damage. Try to avoid contact with shar