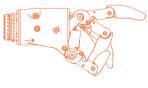

rasp function on your MyHand. Repeat to turn the function OFF.



## 2.2 Electric Quick Disconnect

There is currently one wrist option for the MyHand; the standard Electric Quick Disconnect (EQD). The EQD allows the hand to be moved through a 360 degree rotating action.

## 2.3 Grips

MyHand has several adaptive grips. The fingers will fold around any given form or object. To make a fist, tripod grip or finger point grip, you have to actively help the hand to achieve the desired grip position.



## **POWER**

All five fingers close together to grip around larger objects such as a bottle, a ball or a piece of fruit.



#### **PINCH**

Close the hand, and the fingers will form a pinch grip.



#### **FIST**

Hold back the thumb while closing all the other fingers, then release the thumb.



## FINGER POINT

Hold back the index finger while closing all the other fingers.



#### **TRIPOD**

Use a flat surface to manipulate the fingers into this grip. The tripod grip allows you to grip objects between the thumb and the index and middle fingers.



MyHand has a powerful grip and can damage items and/or the body, if you squeeze too hard.

### 2.4 Emergency Release Switch

An emergency release switch is situated on the back of the hand, just below the On/Off button. If for any reason you should need to quickly release the fingers from a grip, hold the emergency release with your thumb and index finger, and push the release switch to the side. The fingers will open instantly. Left hand users shall push the switch to the right, and Right hand users shall push the switch to the Lef